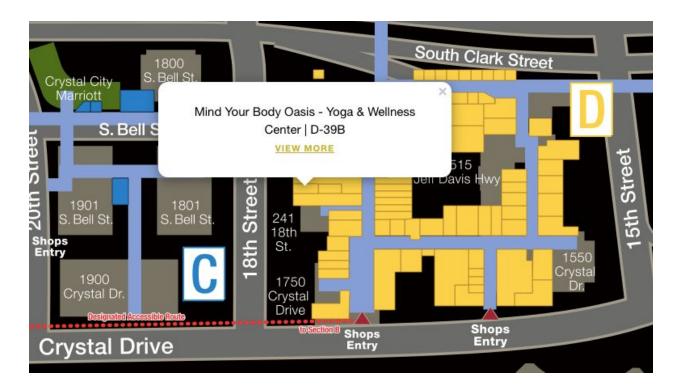

#### **How to Find Mind Your Body Oasis**

Mind Your Body Oasis is located in the 1750 Crystal City Shops.

-To access the Crystal City Shops at 1750 enter Retail Visitor Parking through the garage entrance located at 241 18th Street S *Crystal City Shops*. Mind Your Body Oasis is just off the elevator and located next to Subway and Pivot Physical Therapy -Public parking is open Monday to Friday and is Free **after** 4pm & all day on weekends. -

# MYBO Validates Parking

1st hour of Parking is Free, Free after 4pm on Weekdays & Free All Day on Weekends

https://www.thecrystalcityshops.com/go/mind-your-body-oasis

1664 C Crystal Square Arcade Arlington, VA 22202 Telephone: 703.567.1290